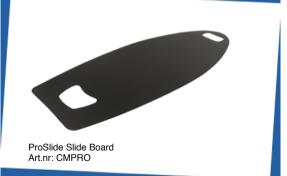

#### ADULT MODEL:

Size:: 200 x 53 x 6 cm Weight: ca 8 kg Art.nr: CMTRM Name: CM TraumaMattress with straps Accessories adult: Covering for adult model Art.nr: CMTR1 Stabilisations cushions, set Art.nr: CMTR2 Body straps, complete set Art.nr: CMTR3/4 CM TraumaCover Art.nr: CMCOVER Art.nr: CMTFIX CM T-Fix Head Fixation CM ProSlide Slide Board Art.nr: CMPRO

#### How to use the CM Trauma Mattress:

The CM TraumaMattress use starts in the hospital emergency department upon admission of an injured patient.

Moving the patient onto the CM TraumaMattress:

1) If the patient is transferred onto the CM TraumaMattress from a vacuum mattress, using a product such as the CM ProSlide or rollboard will assist.