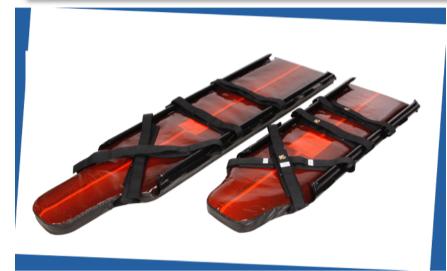

#### ADULT MODEL:

Size:: 200 x 53 x 6 cm Weight: ca 8 kg Art.nr: CMTRM Name: CM TraumaMattress with straps Accessories adult: Covering for adult model Art.nr: CMTR1 Stabilisations cushions, set Art.nr: CMTR2 Body straps, complete set Art.nr: CMTR3/4 CM TraumaCover Art.nr: CMCOVER Art.nr: CMTFIX CM T-Fix Head Fixation CM ProSlide Slide Board Art.nr: CMPRO

#### CHILDREN MODEL:

Sixe: 142 x 44 x 6 cm Weight: ca 5 kg Art.nr: CMTRMM Name: CM TraumaMattress Mini with straps Accessories children: Covering for child model Art.nr: CMTR1M Stabilisation cushions, set Body staps, complete set CM TraumaCover Mini

## ACCESSORIES

Mattress covering, with handles Art.nr: CMTR1(adult) CMTR1M (child)

Stabilisation Cushions (set with 4 pcs) Art.nr: CMTR2

Straps for body, complete set Art.nr: CMTR3/4 (adult) CMTR3M (child)