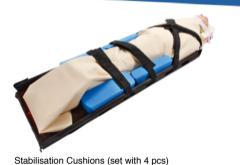

## ACCESSORIES

Mattress covering, with handles Art.nr: CMTR1(adult) CMTR1M (child)

Stabilisation Cushions (set with 4 pcs) Art.nr: CMTR2

Straps for body, complete set Art.nr: CMTR3/4 (adult) CMTR3M (child)