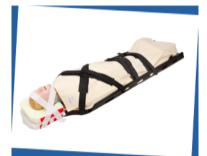

#### How to secure the patient on the CM TraumaMattress:

1) Place the patient centrally on the CM TraumaMattress with the patient's head located to allow for head fixation using the T-Fix part of the CM TraumaMattress Cover.

2) Use additional cushions, if extra stabilization is needed along the sides of the body.

- Place the head cushion (T-Fix) securely around the patient's head and firmly press the bottom Velcro onto the cover.
- Secure the patient's head using the white Velcro straps and attach the white straps to the sides of the cushion and to the red Velcro straps.

5) Wrap the blanket part of the CM cover around the patient as treatment procedures allow.