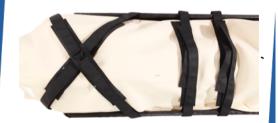

3) If the original TraumaMattress covering is damage it can be replaced , order number CMTR1.

4) X-straps gives good immobilisation of the upper body.