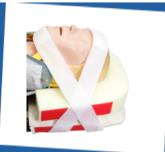

2) Use additional cushions, if extra stabilization is needed along the sides of the body.

- Place the head cushion (T-Fix) securely around the patient's head and firmly press the bottom Velcro onto the cover.
- Secure the patient's head using the white Velcro straps and attach the white straps to the sides of the cushion and to the red Velcro straps.